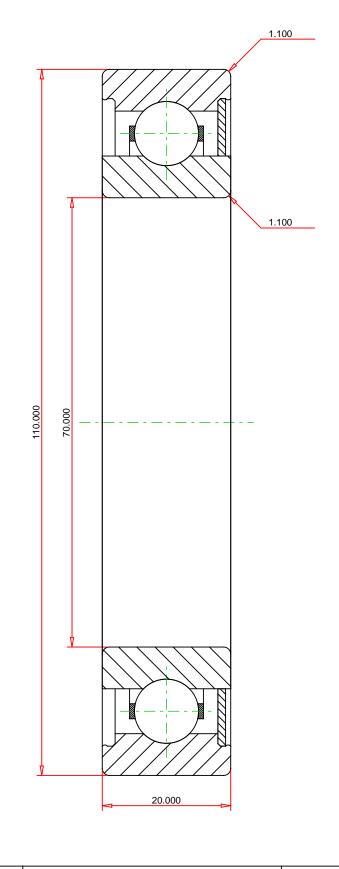

## <u>Specifications</u> | <u>Dimensions</u> | <u>Basic Load Ratings</u> | <u>Factors</u>

| Specifications – |              |                  |  |  |
|------------------|--------------|------------------|--|--|
|                  | Clearance    | C3               |  |  |
|                  | Bore Size d  | 70.000 mm        |  |  |
|                  | Features     | One Contact Seal |  |  |
|                  | Bearing Type | Standard DGBB    |  |  |
|                  | Weight       | 0.57 Kg          |  |  |

| Dimensions  |           |            | - |
|-------------|-----------|------------|---|
| Outside Dia | neter D   | 110.000 mm |   |
| utside Ring | g Width B | 20.000 mm  |   |

| Basic Load Ratings       |         |
|--------------------------|---------|
| Cr - Dynamic Load Rating | 38.6 kN |
| COr - Static Load Rating | 30.4 kN |